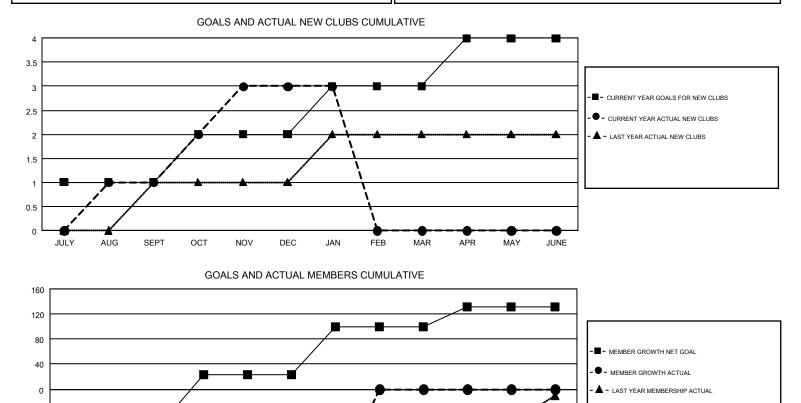

## GMT: MAHESH CHITNIS

GMT CA 1

Results as of: 1/31/2018

| Clubs                 |               |           |               | Members               |                           |                         |                                                    |
|-----------------------|---------------|-----------|---------------|-----------------------|---------------------------|-------------------------|----------------------------------------------------|
| RESULTS FOR 2017-2018 |               |           |               | RESULTS FOR 2017-2018 |                           |                         |                                                    |
| QUARTER               | NEW CLUB GOAL | NEW CLUBS | DROPPED CLUBS | QUARTER               | MEMBER GROWTH NET<br>GOAL | MEMBER GROWTH<br>ACTUAL | DROPPED<br>MEMBERS ACTUAL<br>(including transfers) |
| JULY/AUG/SEPT         | 1             | 1         | 0             | JULY/AUG/SEPT         | -58                       | 68                      | 158                                                |
| OCT/NOV/DEC           | 1             | 2         | 0             | OCT/NOV/DEC           | 81                        | 146                     | 161                                                |
| JAN/FEB/MAR           | 1             | 0         | 0             | JAN/FEB/MAR           | 76                        | 45                      | 63                                                 |
| APR/MAY/JUNE          | 1             | 0         | 0             | APR/MAY/JUNE          | 32                        | 0                       | 0                                                  |